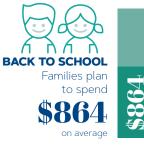

See the updated Fee Schedule attached.

In 2022, the National Retail Federation estimated that families would spend \$864 on back-to-school supplies and almost \$1,200 for college students!

Check out our tips for ways to save money.