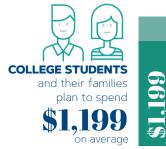

See the updated Fee Schedule attached.

In 2022, the National Retail Federation estimated that families would spend \$864 on back-to-school supplies and almost \$1,200 for college students!

Check out our tips for ways to save money.