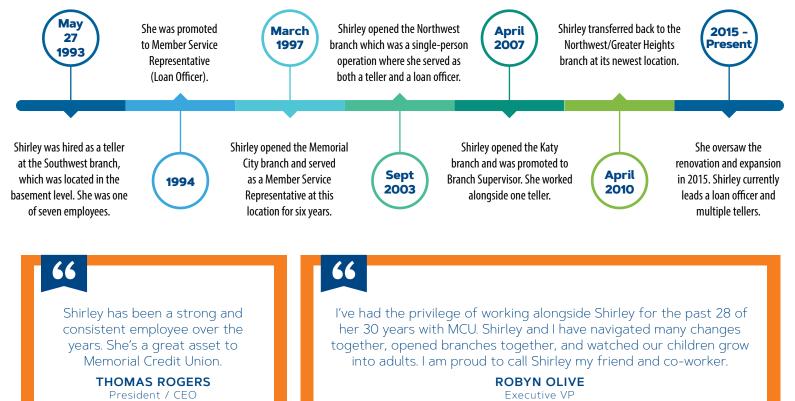

### Shirley Johnson Celebrates 30 Years

In May, we celebrate Shirley's 30th anniversary at Memorial Credit Union! She has made a significant contribution to our team and members, so we'd like to share a bit of her history with MCU.

In these 30 years, she served under three CEOs, worked at four branches, and opened three of those four branches.