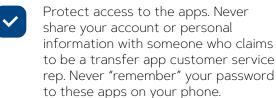

### AVOID Money Transfer App SCAMS!

Zelle<sup>®</sup>, CashApp<sup>®</sup>, and Venmo<sup>®</sup> are popular money transfer apps but with convenience comes risk because scammers can trick you into sending money to an unknown person.

### Stay Safe in a World of Instant Money Transfers

Do not respond to phone, text, email, or social media requests. Contact customer support directly through the app or website to verify that everything's okay with your account.