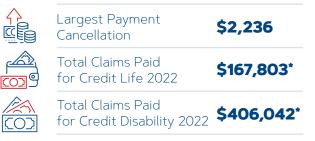

### **DEBT PROTECTION**

Life Plus extends your debt protection to include a wide range of circumstances such as hospitalization or family medical leave.

In your time of need, our claims process is quick and easy. Talk to us when you have a claim or question.