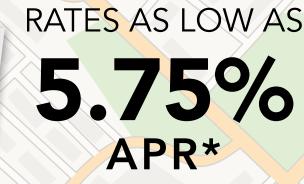

## 713.778.6300 • www.memorialcu.org

\*APR is annual percentage rate. Final rate is based on credit score and debt ratio. Certain credit criteria apply. Rates and terms are subject to change at any time. \*\*Only one entry per person. You need not open an account to be entered into the drawing. Enter at any branch. Drawing will be held on 7/5/2016 and the lucky winner will be notified by phone. Chances of winning depends on the number of entries received. Only those 18 and older may enter the drawing. Winner will be given a \$500